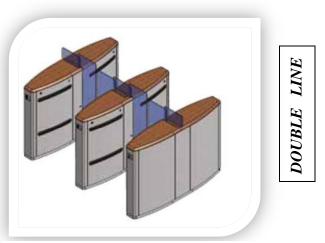

## T 300 HG120

| Casework Dimesions(WxHxL) :350x1450x1187 mm             |                               |
|---------------------------------------------------------|-------------------------------|
| Clear Walkway-adjustable                                | :500-550 mm                   |
| Drive                                                   | :Motorized                    |
| Top Cover                                               | :Special covered wooden       |
| Front Cover                                             | :304 grade Stainless Steel    |
| Wing Housing                                            | :304 grade Stainless Steel    |
| Inlay                                                   | :304 grade Stainless Steel    |
| Wings                                                   | :15 mm Plexyglass             |
| Side Covers                                             | :PMMA and Stainless Steel     |
| Installations                                           | : 304 grade Stainless Steel   |
| Weight                                                  | : 90 kg                       |
| Power Supply                                            | :115/230W AC50/60<br>Hz,300VA |
| <b>Operation Voltage</b>                                | : 24VDC +-%20                 |
| One person per complete<br>passage                      | :20-30                        |
| With pultiple passage use                               | :30                           |
| Opening/closing period                                  | :0,30-0,50                    |
| IP Protection External Case<br>/Electronical Equipments | :IP42/IP54                    |