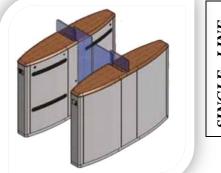

## T 300 HG120

| Casework Dimesions(WxHxL) :350x1450x1187 mm             |                               |
|---------------------------------------------------------|-------------------------------|
| Clear Walkway-adjustable                                | :500-550 mm                   |
| Drive                                                   | :Motorized                    |
| Top Cover                                               | :Special covered wooden       |
| Front Cover                                             | :304 grade Stainless Steel    |
| Wing Housing                                            | :304 grade Stainless Steel    |
| Inlay                                                   | :304 grade Stainless Steel    |
| Wings                                                   | :15 mm Plexyglass             |
| Side Covers                                             | :PMMA and Stainless Steel     |
| Installations                                           | : 304 grade Stainless Steel   |
| Weight                                                  | : 90 kg                       |
| Power Supply                                            | :115/230W AC50/60<br>Hz,300VA |
| <b>Operation Voltage</b>                                | : 24VDC +-%20                 |
| One person per complete<br>passage                      | :20-30                        |
| With pultiple passage use                               | :30                           |
| Opening/closing period                                  | :0,30-0,50                    |
| IP Protection External Case<br>/Electronical Equipments | :IP42/IP54                    |