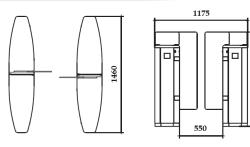

## T 300 HG120

| Casework Dimesions(WxHxL) :350x1450x1187 mm             |                               |
|---------------------------------------------------------|-------------------------------|
| Clear Walkway-adjustable                                | :500-550 mm                   |
| Drive                                                   | :Motorized                    |
| Top Cover                                               | :Special covered wooden       |
| Front Cover                                             | :304 grade Stainless Steel    |
| Wing Housing                                            | :304 grade Stainless Steel    |
| Inlay                                                   | :304 grade Stainless Steel    |
| Wings                                                   | :15 mm Plexyglass             |
| Side Covers                                             | :PMMA and Stainless Steel     |
| Installations                                           | : 304 grade Stainless Steel   |
| Weight                                                  | : 90 kg                       |
| Power Supply                                            | :115/230W AC50/60<br>Hz,300VA |
| <b>Operation Voltage</b>                                | : 24VDC +-%20                 |
| One person per complete<br>passage                      | :20-30                        |
| With pultiple passage use                               | :30                           |
| Opening/closing period                                  | :0,30-0,50                    |
| IP Protection External Case<br>/Electronical Equipments | :IP42/IP54                    |