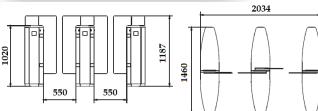

## T 300 HG120

| Casework Dimesions(WxHxL) :350x1450x1187 mm             |                               |
|---------------------------------------------------------|-------------------------------|
| Clear Walkway-adjustable                                | :500-550 mm                   |
| Drive                                                   | :Motorized                    |
| Top Cover                                               | :Special covered wooden       |
| Front Cover                                             | :304 grade Stainless Steel    |
| Wing Housing                                            | :304 grade Stainless Steel    |
| Inlay                                                   | :304 grade Stainless Steel    |
| Wings                                                   | :15 mm Plexyglass             |
| Side Covers                                             | :PMMA and Stainless Steel     |
| Installations                                           | : 304 grade Stainless Steel   |
| Weight                                                  | : 90 kg                       |
| Power Supply                                            | :115/230W AC50/60<br>Hz,300VA |
| <b>Operation Voltage</b>                                | : 24VDC +-%20                 |
| One person per complete<br>passage                      | :20-30                        |
| With pultiple passage use                               | :30                           |
| Opening/closing period                                  | :0,30-0,50                    |
| IP Protection External Case<br>/Electronical Equipments | :IP42/IP54                    |